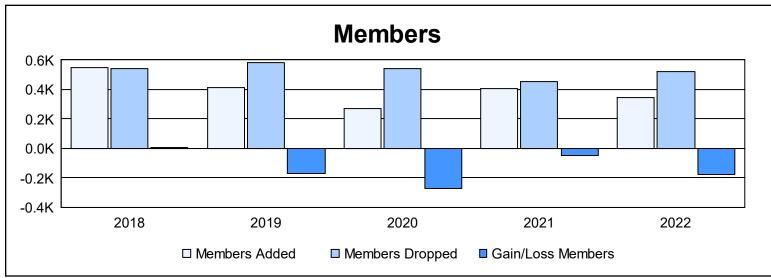

District 356 F

As of June 2022 Cumulative

| Year      | New<br>Clubs | Dropped<br>Clubs | Gain/<br>Loss<br>Clubs | New<br>Members | Charter<br>Members | Reinstate<br>Members | Transfer<br>Members | Total<br>Member<br>Added | Total<br>Members<br>Dropped | Gain/<br>Loss<br>Members |
|-----------|--------------|------------------|------------------------|----------------|--------------------|----------------------|---------------------|--------------------------|-----------------------------|--------------------------|
| 2017-2018 | 2            | 3                | -1                     | 465            | 52                 | 24                   | 6                   | 547                      | 543                         | 4                        |
| 2018-2019 | 2            | 5                | -3                     | 355            | 44                 | 11                   | 3                   | 413                      | 582                         | -169                     |
| 2019-2020 | 0            | 3                | -3                     | 242            | 3                  | 18                   | 8                   | 271                      | 541                         | -270                     |
| 2020-2021 | 2            | 2                | 0                      | 284            | 83                 | 41                   | 0                   | 408                      | 454                         | -46                      |
| 2021-2022 | 0            | 7                | -7                     | 320            | 6                  | 14                   | 4                   | 344                      | 520                         | -176                     |
| Average   | 1            | 4                | -3                     | 333            | 38                 | 22                   | 4                   | 397                      | 528                         | -131                     |