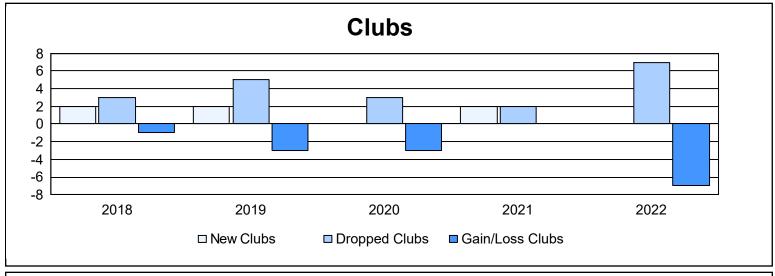

District 356 F

As of June 2022 Cumulative

| Year      | New<br>Clubs | Dropped<br>Clubs | Gain/<br>Loss<br>Clubs | New<br>Members | Charter<br>Members | Reinstate<br>Members | Transfer<br>Members | Total<br>Member<br>Added | Total<br>Members<br>Dropped | Gain/<br>Loss<br>Members |
|-----------|--------------|------------------|------------------------|----------------|--------------------|----------------------|---------------------|--------------------------|-----------------------------|--------------------------|
| 2017-2018 | 2            | 3                | -1                     | 465            | 52                 | 24                   | 6                   | 547                      | 543                         | 4                        |
| 2018-2019 | 2            | 5                | -3                     | 355            | 44                 | 11                   | 3                   | 413                      | 582                         | -169                     |
| 2019-2020 | 0            | 3                | -3                     | 242            | 3                  | 18                   | 8                   | 271                      | 541                         | -270                     |
| 2020-2021 | 2            | 2                | 0                      | 284            | 83                 | 41                   | 0                   | 408                      | 454                         | -46                      |
| 2021-2022 | 0            | 7                | -7                     | 320            | 6                  | 14                   | 4                   | 344                      | 520                         | -176                     |
| Average   | 1            | 4                | -3                     | 333            | 38                 | 22                   | 4                   | 397                      | 528                         | -131                     |